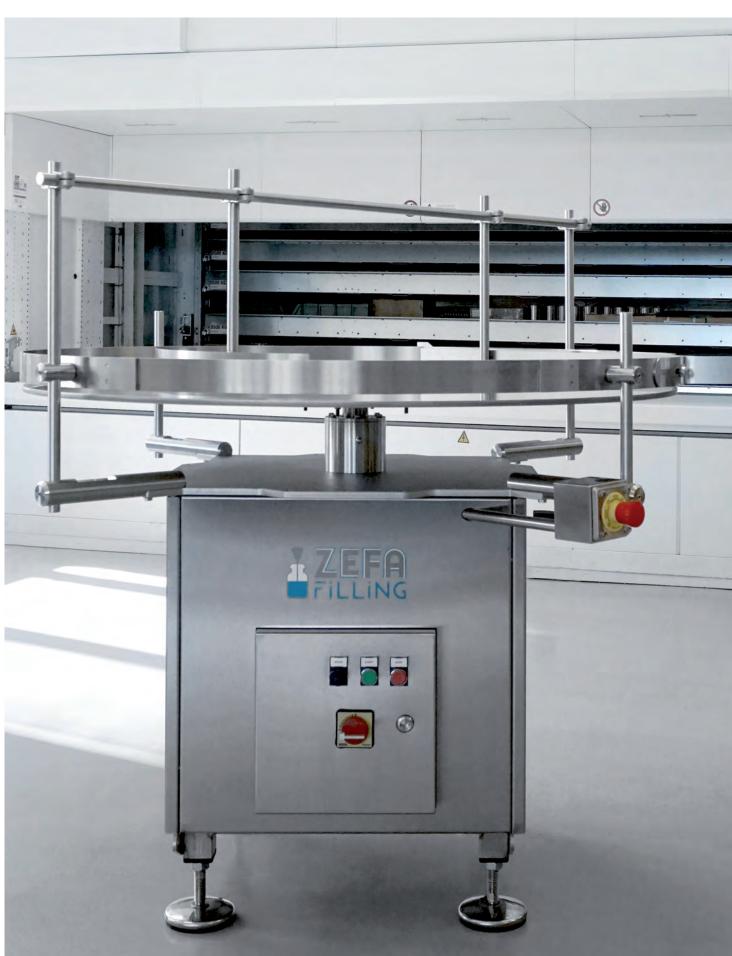

### **ROTARY TABLE**

**«TART 1200»** 

The ZEFA Rotary Tables are made entirely of stainless steel.

The adjustment of speed and format change are managed by a potentiometer and inverter.

# SUITABLE FOR THE FOLLOWING SECTORS

Food

Cosmetic

Chemist

Pharmaceutical

- Structure made of satin-finished AISI 304 stainless steel.
- Electric panel with inverter for speed adjustment.
- Emergency button in a confortable position.
- Anti-vibration stainless steel feet.
- Motor and gearbox powered at 220 V.