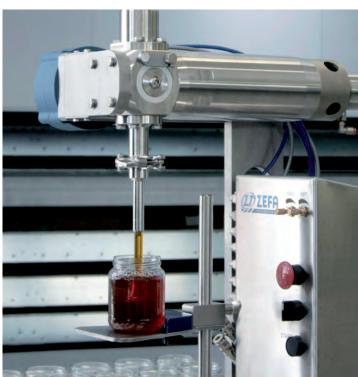

### VOLUMETRIC DOSING MACHINE "DSDB01T1000"

The ZEFA manual fillers allow the customer to dose the product in an agile way adjusting the volume and managing the manual or automatic dosing function through a selector.

# SUITABLE FOR THE FOLLOWING SECTORS

**Food** 

Cosmetic

**Chemist** 

**Pharmaceutical** 

The dosages of liquid, creamy and thick products are fast and precise.

The construction components are in AISI 316 steel in order to be in contact with the product to be dosed.

The «ultraclean» construction allows the sanitization of all the parts in an easy and quick way.

The dosing volume is adjusted by regulating the rear cylinder and the delivery and suction speed can be sensibly adjusted.

Having compact dimensions it can be easily integrated even on automatic systems.

Many special applications are carried out, where the customer can find countless customized solutions.

- Machine weight: 55 Kg.
- Hopper weight: 10 Kg.
- Power supply: 6 8 bar.
- Doser: max 1000 ml.
- Cycle: Manual or Automatic.
- Seals: Virgin PTFE for food contact.
- Production: about 900 pcs./h (variable according to the viscosity of the product).