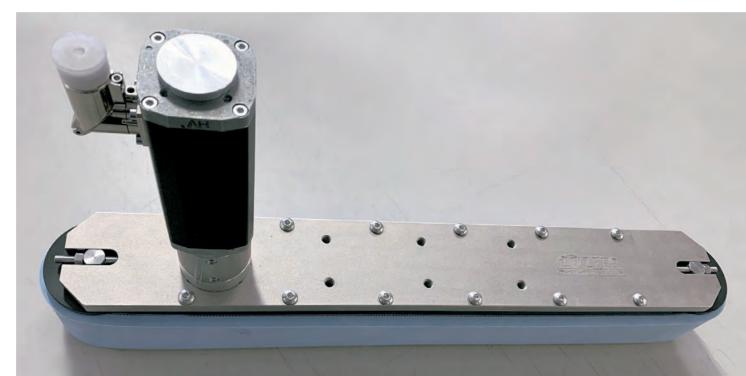

### VOLUMETRIC DOSING MACHINE "DSDB01T1000"

The ZEFA manual fillers allow the customer to dose the product in an agile way adjusting the volume and managing the manual or automatic dosing function through a selector.

The «ultraclean» construction allows the sanitization of all the parts in an easy and quick way.

The dosing volume is adjusted by regulating the rear cylinder and the delivery and suction speed can be sensibly adjusted.

Having compact dimensions it can be easily integrated even on automatic systems.

Many special applications are carried out, where the customer can find countless customized solutions.

- Machine weight: 55 Kg.
- Hopper weight: 10 Kg.
- Power supply: 6 8 bar.
- Doser: max 1000 ml.
- Cycle: Manual or Automatic.
- Seals: Virgin PTFE for food contact.
- Production: about 900 pcs./h (variable according to the viscosity of the product).