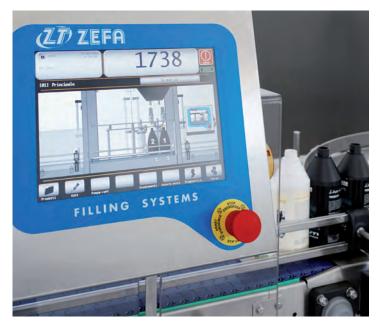

### AUTOMATIC DOSING MACHINE "DSCN04T1000"

ZEFA automatic filling machines are compact, quick in format change managed by brushless motor and agile on production, reaching 40 pieces per minute.

The settings are realized through a touch screen control panel that permit rapid recall of recipes.

# SUITABLE FOR THE FOLLOWING SECTORS

**Food** 

Cosmetic

**Chemist** 

**Pharmaceutical** 

- 1000 ml dosing cylinder in 316L stainless steel.
- Dosing and aspiration speeds separately adjustable.
- 12" Touch Screen control panel.
- Positioning encoder at start-up to execute the "machine zero".
- Latest generation Aisi 316 taps with the possibility of quick change of nozzles.
- Format changeover managed by PLC through electric motor.