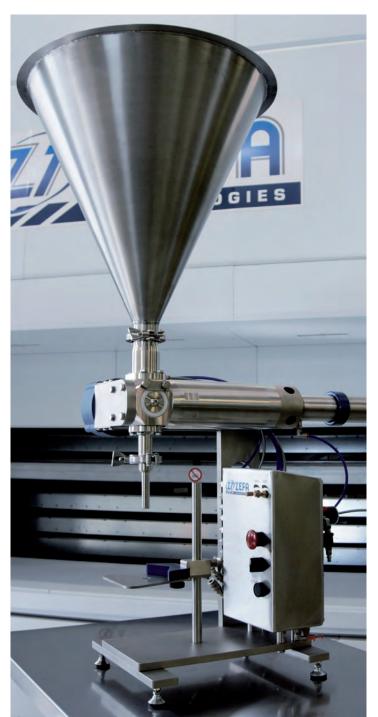

### AUTOMATIC DOSING MACHINE "DSCN04T1000"

ZEFA automatic filling machines are compact, quick in format change managed by brushless motor and agile on production, reaching 40 pieces per minute.

The settings are realized through a touch screen control panel that permit rapid recall of recipes.

# SUITABLE FOR THE FOLLOWING SECTORS

**Food** 

Cosmetic

**Chemist** 

**Pharmaceutical** 

- 1000 ml dosing cylinder in 316L stainless steel.
- Dosing and aspiration speeds separately adjustable.
- 12" Touch Screen control panel.
- Positioning encoder at start-up to execute the "machine zero".
- Latest generation Aisi 316 taps with the possibility of quick change of nozzles.
- Format changeover managed by PLC through electric motor.

- 316L stainless steel dosing nozzles, with quick connection to the taps.
- Product loading hopper Lt. 45.
- Operation of the Load Pump managed by the PLC.
- Compressed air: 6/8 bar.
- Electric connection: 220 V.
- Product pump management: 380 V.