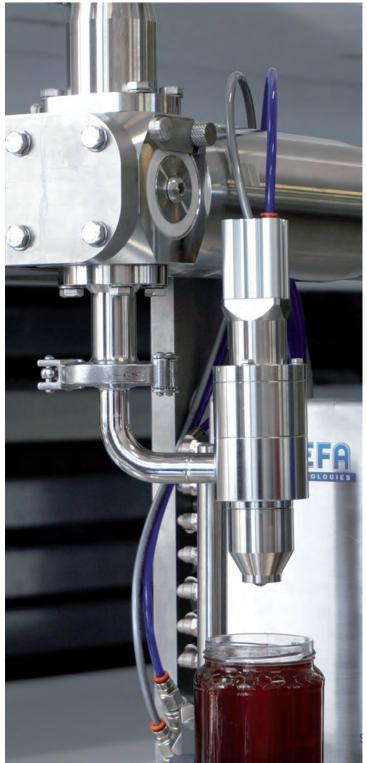

### AUTOMATIC DOSING MACHINE "DSCN04T1000"

ZEFA automatic filling machines are compact, quick in format change managed by brushless motor and agile on production, reaching 40 pieces per minute.

The settings are realized through a touch screen control panel that permit rapid recall of recipes.

# SUITABLE FOR THE FOLLOWING SECTORS

**Food** 

Cosmetic

**Chemist** 

**Pharmaceutical** 

- 1000 ml dosing cylinder in 316L stainless steel.
- Dosing and aspiration speeds separately adjustable.
- 12" Touch Screen control panel.
- Positioning encoder at start-up to execute the "machine zero".
- Latest generation Aisi 316 taps with the possibility of quick change of nozzles.
- Format changeover managed by PLC through electric motor.

- 316L stainless steel dosing nozzles, with quick connection to the taps.
- Product loading hopper Lt. 45.
- Operation of the Load Pump managed by the PLC.
- Compressed air: 6/8 bar.
- Electric connection: 220 V.
- Product pump management: 380 V.