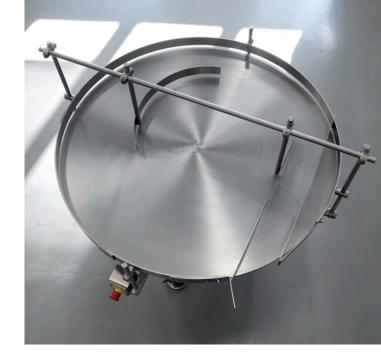

### **ROTARY TABLE**

**«TART 1200»** 

The ZEFA Rotary Tables are made entirely of stainless steel.

The adjustment of speed and format change are managed by a potentiometer and inverter.

# SUITABLE FOR THE FOLLOWING SECTORS

Food

Cosmetic

Chemist

Pharmaceutical

- Structure made of satin-finished AISI 304 stainless steel.
- Electric panel with inverter for speed adjustment.
- Emergency button in a confortable position.
- Anti-vibration stainless steel feet.
- Motor and gearbox powered at 220 V.