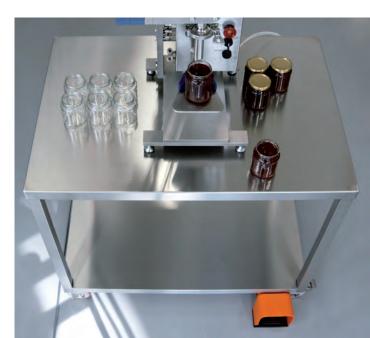

### "TPOIT" SINGLE HEAD CAPPER

The ZEFA single-head cappers are made specifically for the needs of capping of various formats and are installed stand alone to be inserted on existing lines or on new lines.

Built with a robust structure in AISI 304, thanks to the high construction qualities, they are characterized by flexibility and easy to use.

# SUITABLE FOR THE FOLLOWING SECTORS

- Independent capper with base completely made of satin-finished AISI 304 stainless steel.
- Independent conveyor belt.
- Screwdriver with ascent and descent managed by a brushless motor.
- Torque management.