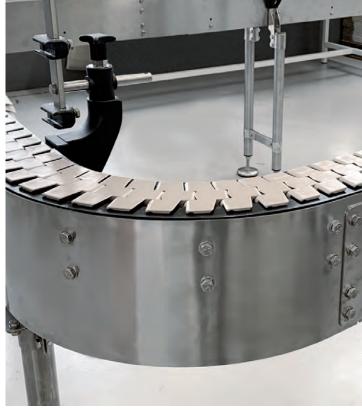

### TRANSFER TAPES

BELT TAPE WITH SUPPORT "NSTPCS7000"

SIDE STRAP TAPE WITHOUT SUPPORT "NSCLSB0300"

In order to accompany the containers in a calibrated way on different work surfaces, they allow micrometric measurements for widths, heights and inclinations.

All parts in contact with the product are in 304L stainless steel or approved materials, which can be easily disassembled and inspected for cleaning.

## SUITABLE FOR THE FOLLOWING SECTORS

**Food** 

Cosmetic

Chemist

**Pharmaceutical** 

- Custom design and layout on request.
- Structure with adjustable feet in AISI304 stainless steel with satin surface, complete with electrical system inside a dedicated stainless-steel compartment.
- Independent operation and speed regulation of each motor by means of potentiometers.

- Infeed and outfeed belt with adjustable belts in width.
- Belt conveyor with double guides adjustable in height and width.
- Independent On/Off for each belt with individual speed adjustment via potentiometers.
- Quick tangential, longitudinal and height adjustments by means of clamps to grasp different shapes of suspended bottles and bring them on the belt conveyor.
- Straps in silicone material for a better grip and avoid the deterioration of the bottles.
- Arrangement for product output in the straight section of the belt conveyor.
- Emergency button installed on stainless-steel boxes.
- Predisposition with overflow sensor.
- PLC, Inverter, Power Supply.
- Electric connection: 220 V.