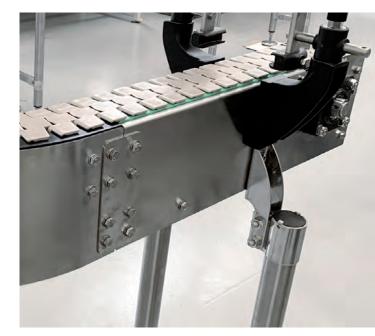

### TRANSFER TAPES

BELT TAPE WITH SUPPORT "NSTPCS7000"

SIDE STRAP TAPE WITHOUT SUPPORT "NSCLSB0300"

In order to accompany the containers in a calibrated way on different work surfaces, they allow micrometric measurements for widths, heights and inclinations.

All parts in contact with the product are in 304L stainless steel or approved materials, which can be easily disassembled and inspected for cleaning.

## SUITABLE FOR THE FOLLOWING SECTORS

**Food** 

Cosmetic

Chemist

**Pharmaceutical** 

- Custom design and layout on request.
- Structure with adjustable feet in AISI304 stainless steel with satin surface, complete with electrical system inside a dedicated stainless-steel compartment.
- Independent operation and speed regulation of each motor by means of potentiometers.

- Infeed and outfeed belt with adjustable belts in width.
- Belt conveyor with double guides adjustable in height and width.
- Independent On/Off for each belt with individual speed adjustment via potentiometers.
- Quick tangential, longitudinal and height adjustments by means of clamps to grasp different shapes of suspended bottles and bring them on the belt conveyor.
- Straps in silicone material for a better grip and avoid the deterioration of the bottles.
- Arrangement for product output in the straight section of the belt conveyor.
- Emergency button installed on stainless-steel boxes.
- Predisposition with overflow sensor.
- PLC, Inverter, Power Supply.
- Electric connection: 220 V.