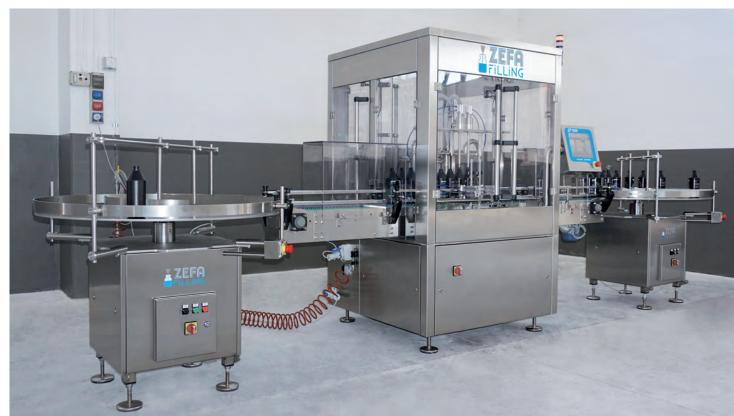

### AUTOMATIC DOSING MACHINE "DSCN04T1000"

ZEFA automatic filling machines are compact, quick in format change managed by brushless motor and agile on production, reaching 40 pieces per minute.

The settings are realized through a touch screen control panel that permit rapid recall of recipes.

# SUITABLE FOR THE FOLLOWING SECTORS

**Food** 

Cosmetic

**Chemist** 

**Pharmaceutical** 

- 1000 ml dosing cylinder in 316L stainless steel.
- Dosing and aspiration speeds separately adjustable.
- 12" Touch Screen control panel.
- Positioning encoder at start-up to execute the "machine zero".
- Latest generation Aisi 316 taps with the possibility of quick change of nozzles.
- Format changeover managed by PLC through electric motor.

- 316L stainless steel dosing nozzles, with quick connection to the taps.
- Product loading hopper Lt. 45.
- Operation of the Load Pump managed by the PLC.
- Compressed air: 6/8 bar.
- Electric connection: 220 V.
- Product pump management: 380 V.