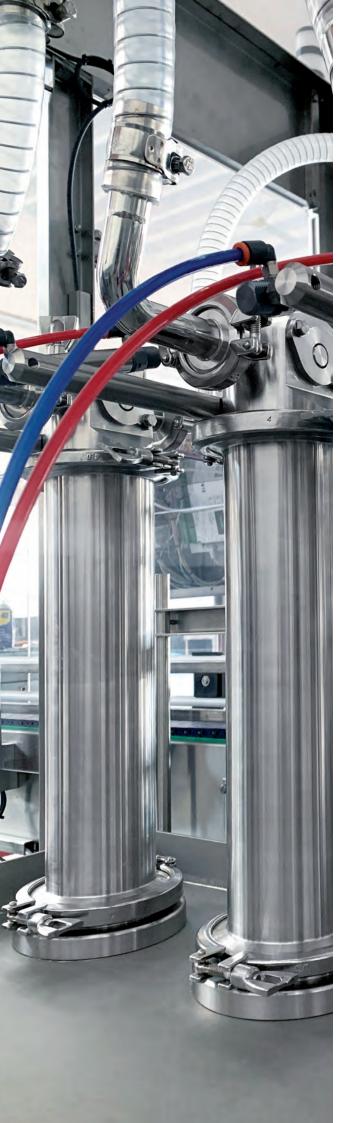

### AUTOMATIC DOSING MACHINE "DSCN04T1000"

ZEFA automatic filling machines are compact, quick in format change managed by brushless motor and agile on production, reaching 40 pieces per minute.

The settings are realized through a touch screen control panel that permit rapid recall of recipes.

# SUITABLE FOR THE FOLLOWING SECTORS

**Food** 

Cosmetic

**Chemist** 

**Pharmaceutical** 

- 1000 ml dosing cylinder in 316L stainless steel.
- Dosing and aspiration speeds separately adjustable.
- 12" Touch Screen control panel.
- Positioning encoder at start-up to execute the "machine zero".
- Latest generation Aisi 316 taps with the possibility of quick change of nozzles.
- Format changeover managed by PLC through electric motor.

- 316L stainless steel dosing nozzles, with quick connection to the taps.
- Product loading hopper Lt. 45.
- Operation of the Load Pump managed by the PLC.
- Compressed air: 6/8 bar.
- Electric connection: 220 V.
- Product pump management: 380 V.