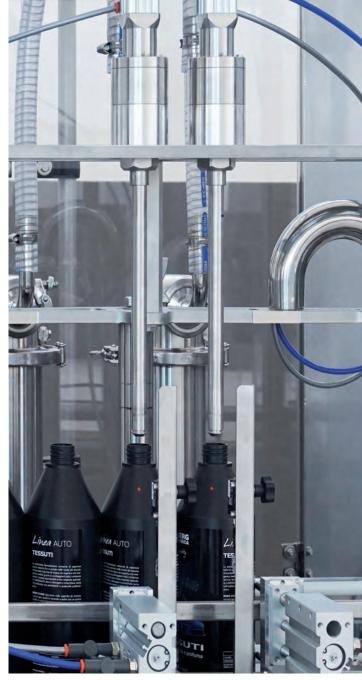

### AUTOMATIC DOSING MACHINE "DSCN04T1000"

ZEFA automatic filling machines are compact, quick in format change managed by brushless motor and agile on production, reaching 40 pieces per minute.

The settings are realized through a touch screen control panel that permit rapid recall of recipes.

# SUITABLE FOR THE FOLLOWING SECTORS

**Food** 

Cosmetic

**Chemist** 

**Pharmaceutical** 

- 1000 ml dosing cylinder in 316L stainless steel.
- Dosing and aspiration speeds separately adjustable.
- 12" Touch Screen control panel.
- Positioning encoder at start-up to execute the "machine zero".
- Latest generation Aisi 316 taps with the possibility of quick change of nozzles.
- Format changeover managed by PLC through electric motor.

- 316L stainless steel dosing nozzles, with quick connection to the taps.
- Product loading hopper Lt. 45.
- Operation of the Load Pump managed by the PLC.
- Compressed air: 6/8 bar.
- Electric connection: 220 V.
- Product pump management: 380 V.