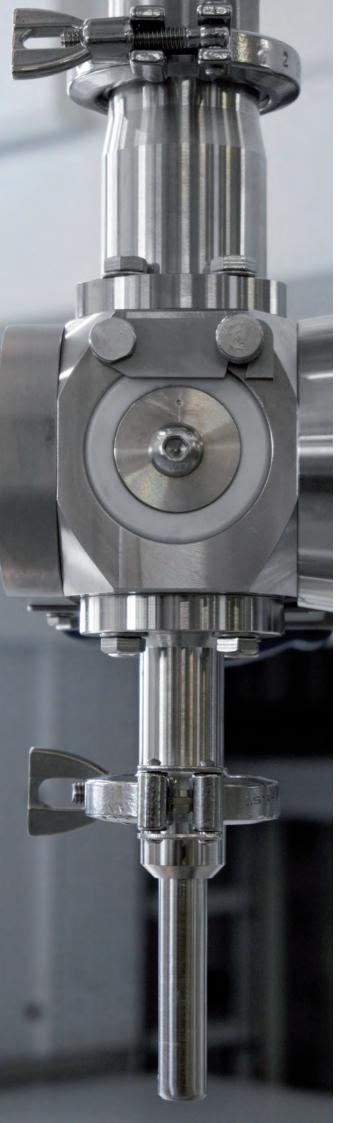

### VOLUMETRIC DOSING MACHINE "DSDB01T1000"

The ZEFA manual fillers allow the customer to dose the product in an agile way adjusting the volume and managing the manual or automatic dosing function through a selector.

The «ultraclean» construction allows the sanitization of all the parts in an easy and quick way.

The dosing volume is adjusted by regulating the rear cylinder and the delivery and suction speed can be sensibly adjusted.

Having compact dimensions it can be easily integrated even on automatic systems.

Many special applications are carried out, where the customer can find countless customized solutions.

- Machine weight: 55 Kg.
- Hopper weight: 10 Kg.
- Power supply: 6 8 bar.
- Doser: max 1000 ml.
- Cycle: Manual or Automatic.
- Seals: Virgin PTFE for food contact.
- Production: about 900 pcs./h (variable according to the viscosity of the product).