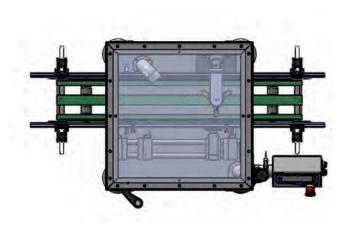

### AUTOMATIC DOSING MACHINE "DSCN04T1000"

ZEFA automatic filling machines are compact, quick in format change managed by brushless motor and agile on production, reaching 40 pieces per minute.

The settings are realized through a touch screen control panel that permit rapid recall of recipes.

# SUITABLE FOR THE FOLLOWING SECTORS

**Food** 

Cosmetic

**Chemist** 

**Pharmaceutical** 

- 1000 ml dosing cylinder in 316L stainless steel.
- Dosing and aspiration speeds separately adjustable.
- 12" Touch Screen control panel.
- Positioning encoder at start-up to execute the "machine zero".
- Latest generation Aisi 316 taps with the possibility of quick change of nozzles.
- Format changeover managed by PLC through electric motor.

- 316L stainless steel dosing nozzles, with quick connection to the taps.
- Product loading hopper Lt. 45.
- Operation of the Load Pump managed by the PLC.
- Compressed air: 6/8 bar.
- Electric connection: 220 V.
- Product pump management: 380 V.