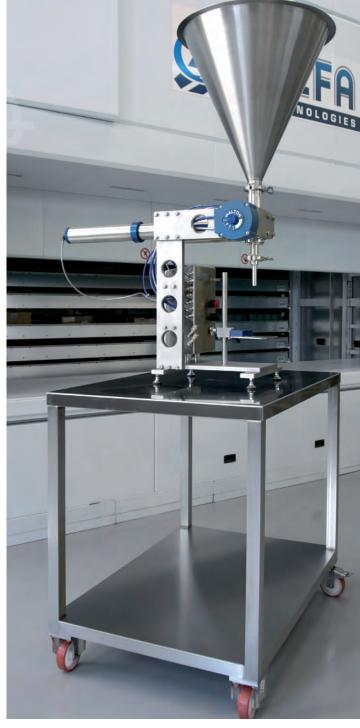

### VOLUMETRIC DOSING MACHINE "DSDB01T1000"

The ZEFA manual fillers allow the customer to dose the product in an agile way adjusting the volume and managing the manual or automatic dosing function through a selector.

# SUITABLE FOR THE FOLLOWING SECTORS

**Food** 

Cosmetic

**Chemist** 

**Pharmaceutical** 

The dosages of liquid, creamy and thick products are fast and precise.

The construction components are in AISI 316 steel in order to be in contact with the product to be dosed.

The «ultraclean» construction allows the sanitization of all the parts in an easy and quick way.

The dosing volume is adjusted by regulating the rear cylinder and the delivery and suction speed can be sensibly adjusted.

Having compact dimensions it can be easily integrated even on automatic systems.

Many special applications are carried out, where the customer can find countless customized solutions.

- Machine weight: 55 Kg.
- Hopper weight: 10 Kg.
- Power supply: 6 8 bar.
- Doser: max 1000 ml.
- Cycle: Manual or Automatic.
- Seals: Virgin PTFE for food contact.
- Production: about 900 pcs./h (variable according to the viscosity of the product).